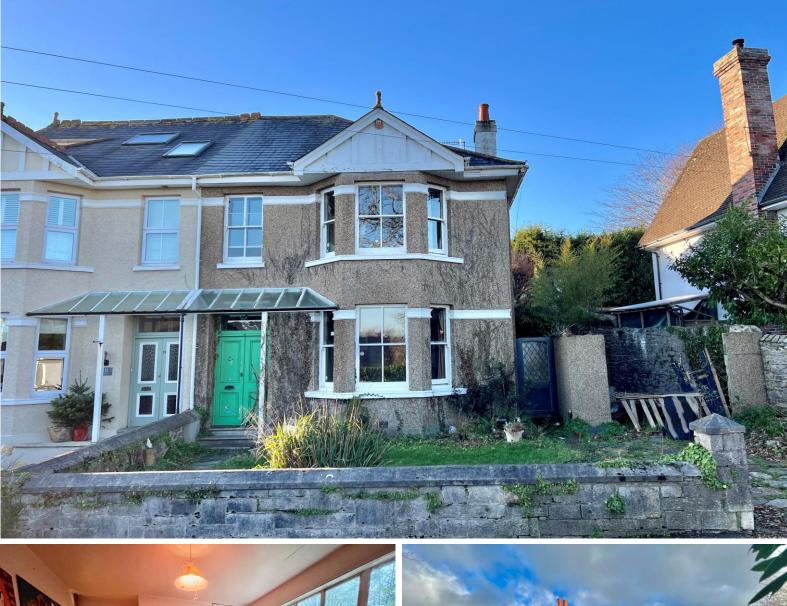

**16 Russell Avenue** Hartley, Plymouth, PL3 5RB

Guide Price £425,000 - £450,000

## A fabulous opportunity! 4 bedroomed semi detached family home in need of modernsation

| <b>Reception Rooms</b> | Large living room with dining room and breakfast room.                |                        |                       |
|------------------------|-----------------------------------------------------------------------|------------------------|-----------------------|
| Bedrooms               | 4 bedrooms                                                            |                        |                       |
| Heating                | Gas central heating ( Boiler approx. 5 years old and just serviced! ) | Parking<br>Council Tax | Driveway parking<br>E |
| Area                   | 1557 sq ft                                                            |                        |                       |
| Tenure                 | Freehold                                                              |                        |                       |

## Description

Located in this exceptional residential area is this fabulous and substantial 4 bedroomed semi detached family home. This wonderful much loved home has been with the same family since 1959 but does now require a certain amount of updating and modernisation throughout. The reception hallway sets the scene well with it's stripped wooden flooring and gorgeous staircase. There is a good sized living room with exposed wooden floorboards, a period fireplace and a large bay window to the front. The separate dining room has double doors to the garden and a period style fireplace. There is a lovely breakfast room with a fabulous window running down one wall and an open fireplace. A door leads through to the kitchen which has a small store room to the rear.Off the first floor there are three good sized bedrooms and a fourth single. The bathroom is a good size and there is a separate w/c. The property comes with gas central heating. Outside to the front there is a driveway offering plenty of parking and the opportunity to rebuild a garage that used to stand beside the house. the rear garden is lovely, it's well enclosed by established walling with a sunny southerly aspect. the garden is mostly laid to lawn.this really does present a fabulous opportunity to modernise and refurbish into a beautiful home once again, whilst being located in one of Plymouth's finest addresses. No onward chain!