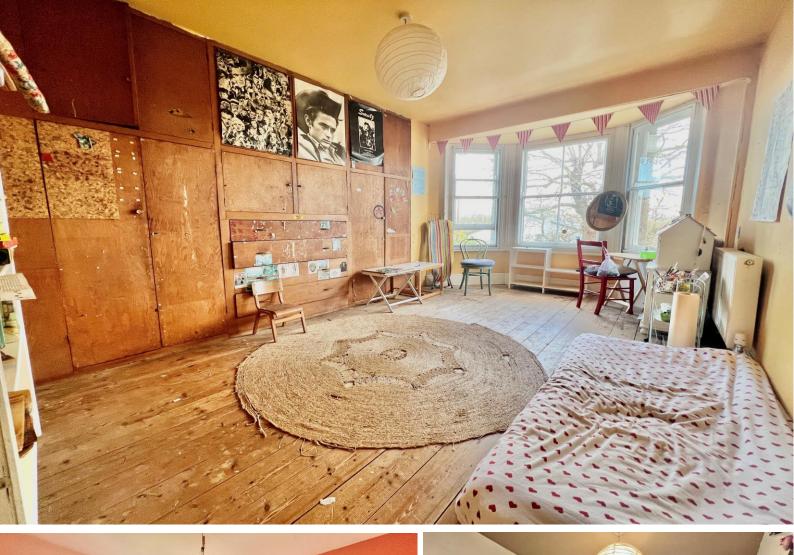

## Description

Located in this exceptional residential area is this fabulous and substantial 4 bedroomed semi detached family home. This wonderful much loved home has been with the same family since 1959 but does now require a certain amount of updating and modernisation throughout. The reception hallway sets the scene well with it's stripped wooden flooring and gorgeous staircase. There is a good sized living room with exposed wooden floorboards, a period fireplace and a large bay window to the front. The separate dining room has double doors to the garden and a period style fireplace. There is a lovely breakfast room with a fabulous window running down one wall and an open fireplace. A door leads through to the kitchen which has a small store room to the rear.Off the first floor there are three good sized bedrooms and a fourth single. The bathroom is a good size and there is a separate w/c. The property comes with gas central heating. Outside to the front there is a driveway offering plenty of parking and the opportunity to rebuild a garage that used to stand beside the house. the rear garden is lovely, it's well enclosed by established walling with a sunny southerly aspect. the garden is mostly laid to lawn.this really does present a fabulous opportunity to modernise and refurbish into a beautiful home once again, whilst being located in one of Plymouth's finest addresses. No onward chain!