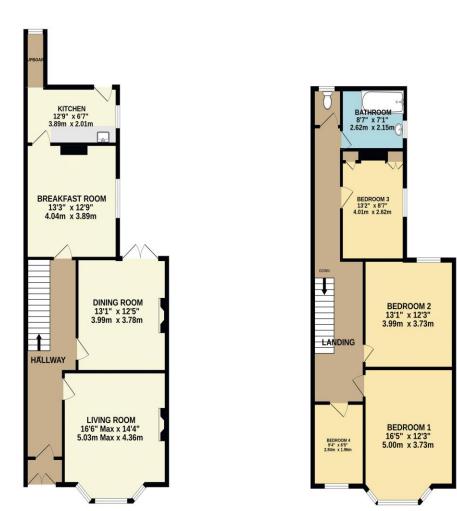

## Description

Located in this exceptional residential area is this fabulous and substantial 4 bedroomed semi detached family home. This wonderful much loved home has been with the same family since 1959 but does now require a certain amount of updating and modernisation throughout. The reception hallway sets the scene well with it's stripped wooden flooring and gorgeous staircase. There is a good sized living room with exposed wooden floorboards, a period fireplace and a large bay window to the front. The separate dining room has double doors to the garden and a period style fireplace. There is a lovely breakfast room with a fabulous window running down one wall and an open fireplace. A door leads through to the kitchen which has a small store room to the rear.Off the first floor there are three good sized bedrooms and a fourth single. The bathroom is a good size and there is a separate w/c. The property comes with gas central heating. Outside to the front there is a driveway offering plenty of parking and the opportunity to rebuild a garage that used to stand beside the house. the rear garden is lovely, it's well enclosed by established walling with a sunny southerly aspect. the garden is mostly laid to lawn.this really does present a fabulous opportunity to modernise and refurbish into a beautiful home once again, whilst being located in one of Plymouth's finest addresses. No onward chain!

GROUND FLOOR 784 sq.ft. (72.8 sq.m.) approx. 1ST FLOOR 773 sq.ft. (71.8 sq.m.) approx.

TOTAL FLOOR AREA : 1557 sq.ft. (144.7 sq.m.) approx. Made with Metropix ©2023

**Fixed Price Conveyancing** A complete solution from just £600 with No sale – No Fee